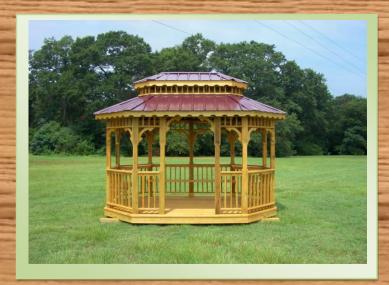

## TAMPA GAZEBOS.COM

ALL GAZEBO'S:

- ARE MADE WITH PRESSURE TREATED LUMBER.
- ARE ASSEMBLED BY PRE DRILLING AND SCREWING COMPONENTS TOGETHER. (NOT AIR NAILED)
  - Have option of being stained, painted or bare wood.(prices quoted below are with stain)

| Control of the | Options                            | 8 X 8<br>OCT OR<br>SQUARE | 10 X 10<br>OCT OR<br>SQUARE | 12 X 12<br>OCT OR<br>SQUARE | 7 X 9<br>TEA HOUSE<br>OVAL | 8 X 12<br>OVAL OR<br>RECTANGLE | 10 X 12<br>OVAL OR<br>RECTANGLE | 10 X 14<br>OVAL OR<br>RECTANGLE |
|----------------|------------------------------------|---------------------------|-----------------------------|-----------------------------|----------------------------|--------------------------------|---------------------------------|---------------------------------|
|                | Bench or<br>Swing                  | Bench                     | Bench                       | Bench                       | Swing                      | Bench                          | Bench                           | Bench                           |
|                | Cupola or<br>Single/Double<br>Roof | Cupola                    | Cupola                      | Cupola                      | Double                     | Single                         | Single                          | Single                          |
|                | Metal Roof                         | \$3332+tx                 | \$3710+tx                   | \$4504+tx                   | \$3712+tx                  | \$3781+tx                      | \$4222+tx                       | \$4855+tx                       |