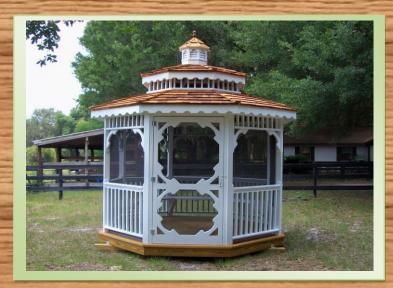

10 X 10 DOUBLE ROOF OCTAGON GAZEBO PAINTED
WHITE & SCREENED

10 X 14 DOUBLE ROOF OVAL GAZEBO STAINED

Top Quality Sheds, Gazebos and Car/Rv Ports!

Serving Tampa Bay Since 1976

Langston's Utility Buildings (813)659-0141 13285 E US HWY 92 DOVER 33527 1 MI EAST OF MCINTOSH RD Pope's Utility Buildings (813)626-6289 4015 ORIENT RD TAMPA 33610 CORNER OF MARTIN LUTHER AND ORIENT RD