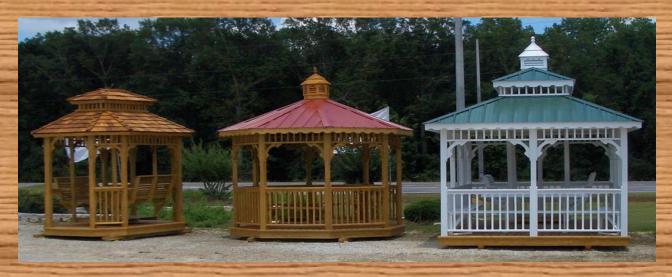

ALL GAZEBO'S:

- ARE MADE WITH PRESSURE TREATED LUMBER.
- ARE ASSEMBLED BY PRE DRILLING AND SCREWING COMPONENTS TOGETHER. (NOT AIR NAILED)
  - Have option of being stained, painted or bare wood.(prices quoted below are with stain)

| Control of the | Options                            | 8 X 8<br>OCT OR<br>SQUARE | 10 X 10<br>OCT OR<br>SQUARE | 12 X 12<br>OCT OR<br>SQUARE | 7 X 9<br>TEA HOUSE<br>OVAL | 8 X 12<br>OVAL OR<br>RECTANGLE | 10 X 12<br>OVAL OR<br>RECTANGLE | 10 X 14<br>OVAL OR<br>RECTANGLE |
|----------------|------------------------------------|---------------------------|-----------------------------|-----------------------------|----------------------------|--------------------------------|---------------------------------|---------------------------------|
|                | Bench or<br>Swing                  | Bench                     | Bench                       | Bench                       | Swing                      | Bench                          | Bench                           | Bench                           |
|                | Cupola or<br>Single/Double<br>Roof | Cupola                    | Cupola                      | Cupola                      | Double                     | Single                         | Single                          | Single                          |
|                | Metal Roof                         | \$3332+tx                 | \$3710+tx                   | \$4504+tx                   | \$3712+tx                  | \$3781+tx                      | \$4222+tx                       | \$4855+tx                       |