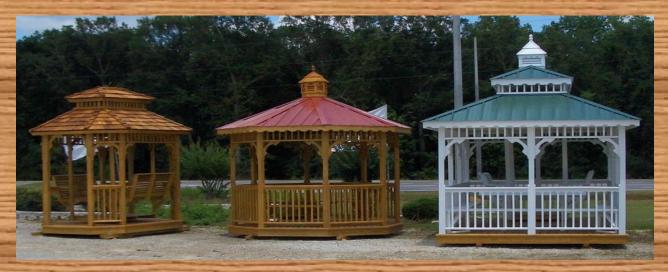

ALL GAZEBO'S:

- ARE MADE WITH PRESSURE TREATED LUMBER.
- ARE ASSEMBLED BY PRE DRILLING AND SCREWING COMPONENTS TOGETHER. (NOT AIR NAILED)
  - Have option of being stained, painted or bare wood.(prices quoted below are with stain)

| Options                            | 8 X 8<br>OCT OR<br>SQUARE | 10 X 10<br>OCT OR<br>SQUARE | 12 X 12<br>OCT OR<br>SQUARE | 7 X 9<br>TEA HOUSE<br>OVAL | 8 X 12<br>OVAL OR<br>RECTANGLE | 10 X 12<br>OVAL OR<br>RECTANGLE | 10 X 14<br>OVAL OR<br>RECTANGLE |
|------------------------------------|---------------------------|-----------------------------|-----------------------------|----------------------------|--------------------------------|---------------------------------|---------------------------------|
| Bench or<br>Swing                  | Bench                     | Bench                       | Bench                       | Swing                      | Bench                          | Bench                           | Bench                           |
| Cupola or<br>Single/Double<br>Roof | Cupola                    | Cupola                      | Cupola                      | Double                     | Single                         | Single                          | Single                          |
| Metal Roof                         | 3269+tx                   | \$3633+tx                   | \$4396+tx                   | \$3759+tx                  | \$3828+tx                      | \$4270+tx                       | \$4902+tx                       |