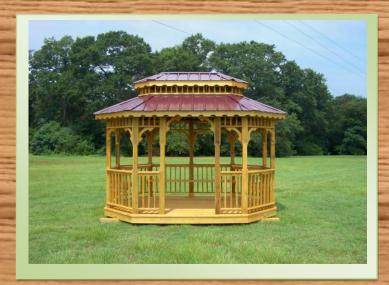

10 X 10 DOUBLE ROOF OCTAGON GAZEBO PAINTED
WHITE & SCREENED

10 X 14 DOUBLE ROOF OVAL GAZEBO STAINED

Top Quality Sheds, Gazebos and Car/Rv Ports!

Serving Tampa Bay Since 1976

Langston's Utility Buildings (813)659-0141 13285 E US HWY 92 DOVER 33527 1 MI EAST OF MCINTOSH RD Pope's Utility Buildings (813)626-6289 4015 ORIENT RD TAMPA 33610 CORNER OF MARTIN LUTHER AND ORIENT RD