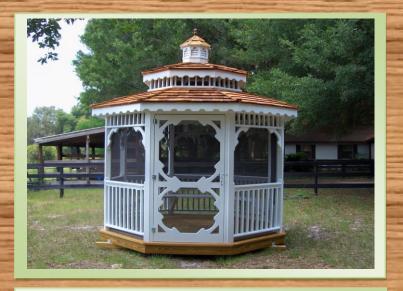

10 X 10 DOUBLE ROOF OCTAGON GAZEBO PAINTED WHITE & SCREENED

10 X 14 DOUBLE ROOF OVAL GAZEBO STAINED

Top Quality Sheds, Gazebos and Car/<u>Rv</u> Ports! Serving Tampa Bay Since 1976

Langston's Utility Buildings (813)659-0141 13285 E US HWY 92 DOVER 33527 1 MI EAST OF MCINTOSH RD Pope's Utility Buildings (813)626-6289 4015 ORIENT RD TAMPA 33610 CORNER OF MARTIN LUTHER AND ORIENT RD