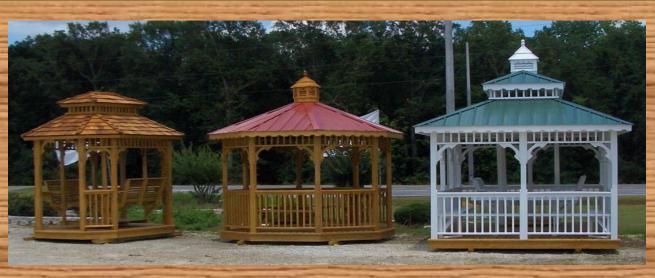

## SERVING THE GREATER TAMPA BAY AREA SINCE 1976

We offer only top quality products and our gazebos are no exception!

Yoder gazebo's workmanship is second to none!

ALL GAZEBO'S:

ARE MADE WITH PRESSURE TREATED LUMBER.
ARE ASSEMBLED BY PRE DRILLING AND SCREWING COMPONENTS TOGETHER. (NOT AIR NAILED)
Have option of being stained, painted or bare wood.(prices quoted below are with stain)

| Options                            | 8 X 8<br>OCT OR<br>SQUARE | 10 X 10<br>OCT OR<br>SQUARE | 12 X 12<br>OCT OR<br>SQUARE | 7 X 9<br>TEA HOUSE<br>OVAL | 8 X 12<br>OVAL OR<br>RECTANGLE | 10 X 12<br>OVAL OR<br>RECTANGLE | <b>10 X 14</b><br>OVAL OR<br>RECTANGLE |
|------------------------------------|---------------------------|-----------------------------|-----------------------------|----------------------------|--------------------------------|---------------------------------|----------------------------------------|
| Bench or<br>Swing                  | Bench                     | Bench                       | Bench                       | Swing                      | Bench                          | Bench                           | Bench                                  |
| Cupola or<br>Single/Double<br>Roof | Cupola                    | Cupola                      | Cupola                      | Double                     | Single                         | Single                          | Single                                 |
| Metal Roof                         | \$3437+tx                 | \$4131+tx                   | \$4686+tx                   | \$3715+tx                  | \$4175+tx                      | \$4655+tx                       | \$5445+tx                              |