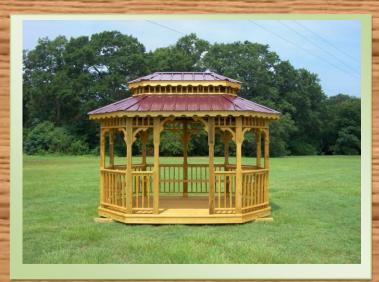

10 X 10 DOUBLE ROOF OCTAGON GAZEBO PAINTED WHITE & SCREENED

10 X 14 DOUBLE ROOF OVAL GAZEBO STAINED

Top Quality Sheds, Gazebos and Car/<u>Rv</u> Ports! Serving Tampa Bay Since 1976

Langston's Utility Buildings (813)659-0141 13285 E US HWY 92 DOVER 33527 1 MI EAST OF MCINTOSH RD Pope's Utility Buildings (813)626-6289 4015 ORIENT RD TAMPA 33610 CORNER OF MARTIN LUTHER AND ORIENT RD